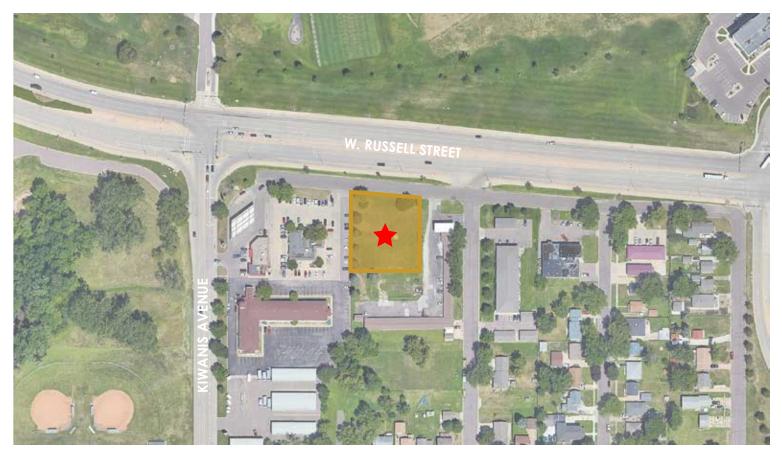

### 2409 W RUSSELL STREET SIOUX FALLS, SD

#### **PROPERTY DESCRIPTION**

Zoning: C-2 District Acreage: 0.713 Acres Land Sale: \$16 PSF RE-3 Form Lot Area: 31,060 SF

- Area neighbors include: Elmwood Golf Course, Denny Sanford Premier Center (booked throughout the year with different events), Sioux Falls Arena, Howard Wood Field, brand new Holiday Inn & Suites, Sheraton Hotel and Ramada Resort Hotel.
- One of the only available frontages on West Russell Street.
- Drive through concept available.
- Liquor and beer license available for the site.
- Close to 1-29 exit.
- A member of the ownership group is a licensed real estate broker with the State of South Dakota.