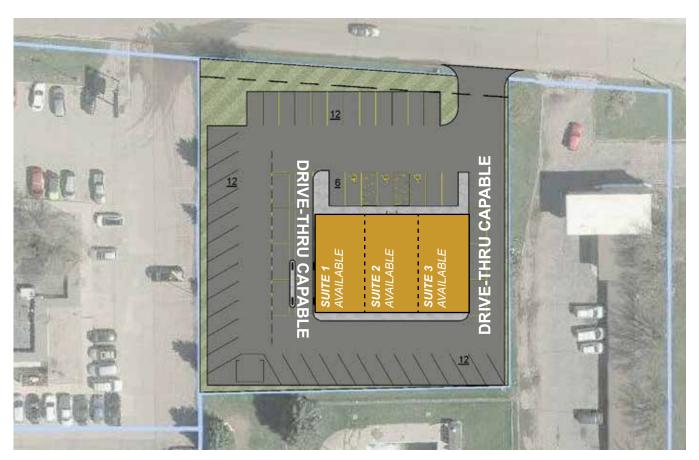

# **CONCEPTUAL SITE PLAN**

#### **RESTAURANT CONCEPT**

Building Square Footage: 4,590 SF (Up To 7,500 SF) Available Suites: 1-3 Total Parking Shown: 42 Spaces

SUITE 1 - 3: 4,590 - 7,500 SF, W/ DRIVE THRU (AVAILABLE) Lease Rate: \$19 PSF NNN