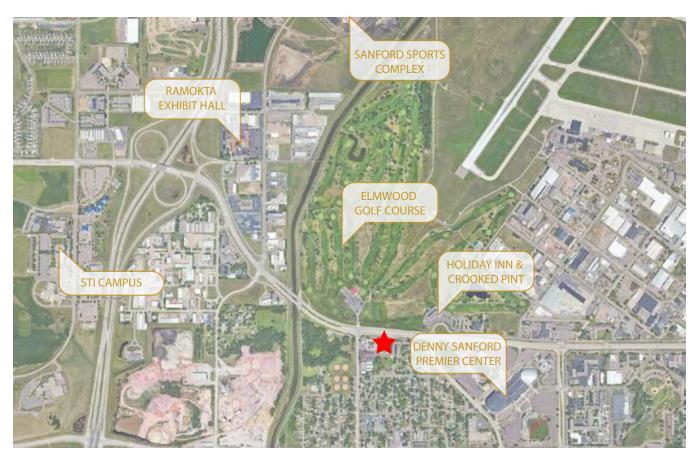

#### **PROPERTY DESCRIPTION**

Zoning: C-2 District Acreage: 0.713 Acres Land Sale: \$16 PSF RE-3 Form Lot Area: 31,060 SF

- Area neighbors include: Elmwood Golf Course, Denny Sanford Premier Center (booked throughout the year with different events), Sioux Falls Arena, Howard Wood Field, brand new Holiday Inn & Suites, Sheraton Hotel and Ramada Resort Hotel.
- One of the only available frontages on West Russell Street.
- Drive through concept available.
- Liquor and beer license available for the site.
- Close to 1-29 exit.
- A member of the ownership group is a licensed real estate broker with the State of South Dakota.