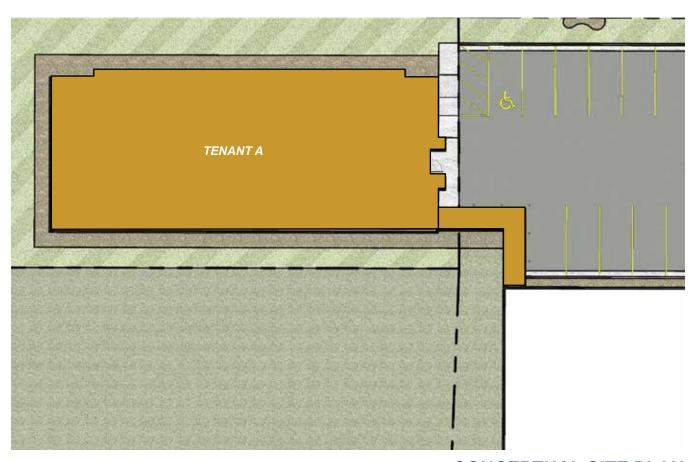

### **CONCEPTUAL SITE PLAN**

#### **BUILDING DESCRIPTION**

**Building Square Footage:** 4,460 SF (MAX.)

Available Suites: 1 Total

Parking Shown: Existing Provided

SUITE A - 4,460 SF (AVAILABLE)
LEASE RATE: \$16.50 PSF NNN

Contact Broker Vick Patel