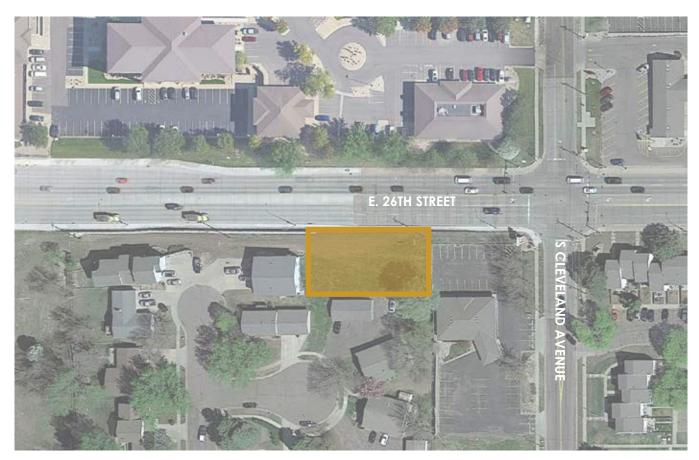

#### PROPERTY DESCRIPTION

Zoning: BCF-1 Form

- Located on a very busy corner of E. 26th Street and S. Cleveland Avenue.
- Ideal for a medical office and pre-evaluation from the city for up tp 4,460 square feet of office.
- Area neighbors include banks, Hyvee Foods, Veternarian clinic, schools and Lewis Drug.
- Close to I-229 Exit.