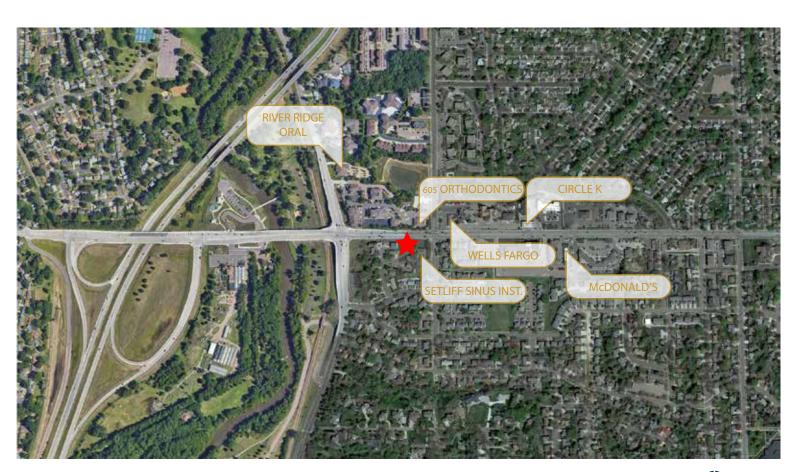

#### PROPERTY DESCRIPTION

Zoning: BCF-1 Form

- Located on a very busy corner of E. 26th Street and S. Cleveland Avenue.
- Ideal for a medical office and pre-evaluation from the city for up tp 4,460 square feet of office.
- Area neighbors include banks, Hyvee Foods, Veternarian clinic, schools and Lewis Drug.
- Close to I-229 Exit.