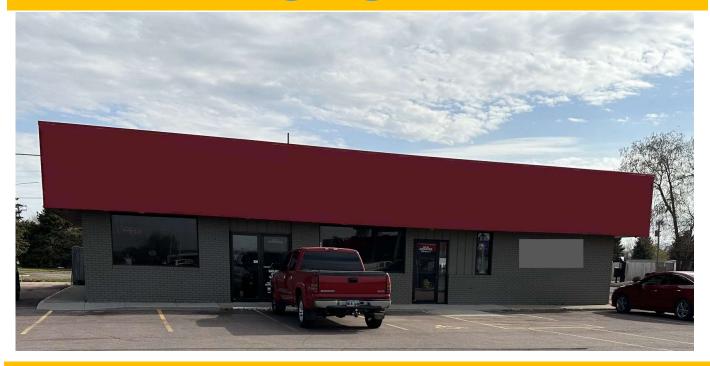

#### PROPERTY HIGHLIGHTS

- Retail building located 1 block west of I-29
- Commercial stand-alone building with ample parking
- Former casino
- On site paved parking lot
- Easy access from 12<sup>th</sup> Street or Ruth Avenue
- Great space for retail or service provider

#### LOCATION DESCRIPTION

Located on the corner of W 12<sup>th</sup> St and Ruth Ave. Area neighbors include Hardees, Tower Campground, Cubby's Travel Plaza, M & W Bait Shop and Cenex. As of July 2023, average annual daily traffic count between Ebenezer Ave and I-29 is 33,000.