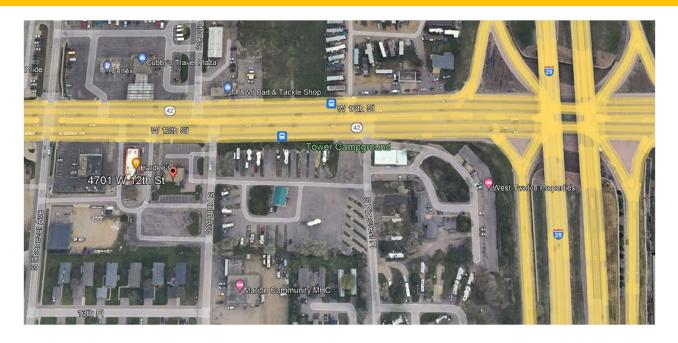

#### LOCATION DESCRIPTION

Located on the corner of W 12<sup>th</sup> St and Ruth Ave. Area neighbors include Hardees, Tower Campground, Cubby's Travel Plaza, M & W Bait Shop and Cenex. As of July 2023, average annual daily traffic count between Ebenezer Ave and I-29 is 33,000.