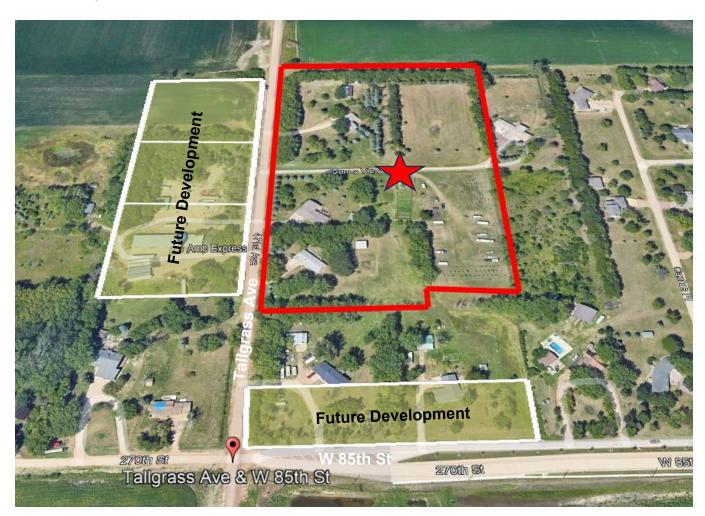

## W 85<sup>TH</sup> ST & S TALLGRASS AVE 85<sup>TH</sup> & TALLGRASS SIOUX FALLS, SD 57108

LOTS & LAND Opportunity for Development

### LOT DESCRIPTION:

ACRES: Approx. 10.7100 LOT SIZE (Sq. ft.): Approx. 466,527 SALE PRICE: \$12 PSF

Vick Patel, Broker Office: 605-610-6866 Cell: 605-376-3183

Design • Developers • Construction Management • Investment Properties

#### Zoning:

Currently zoned Rural Residential Marketed as future development property

- Just North of 85<sup>th</sup> Street on the East side of Tallgrass Ave.
- Near the highly anticipated I-29 and 85<sup>th</sup> Street Interstate Exchange.
- Assemblage of three separate acreages contracted together to be sold as one parcel.
- One block North of future development.
- Priced well below market value.
- Great opportunity for development.