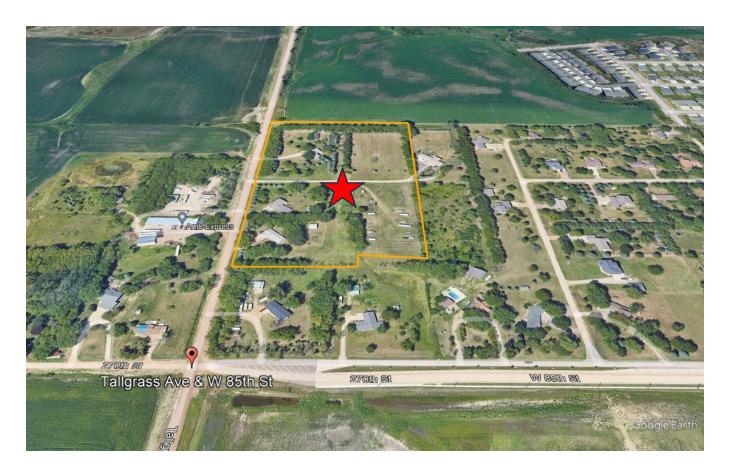

## W 85<sup>TH</sup> ST & S TALLGRASS AVE 85<sup>TH</sup> & TALLGRASS SIOUX FALLS, SD 57108

LOTS & LAND Opportunity for Development

### LOT DESCRIPTION:

ACRES: Approx. 10.7100 LOT SIZE (Sq. ft.): Approx. 466,527 SALE PRICE: \$12 PSF

Vick Patel, Broker Office: 605-610-6866 Cell: 605-376-3183

Design • Developers • Construction Management • Investment Properties

#### Zoning:

Currently zoned Rural Residential Marketed as future development property

- Just North of 85<sup>th</sup> Street on the East side of Tallgrass Ave.
- Near the highly anticipated I-29 and 85<sup>th</sup> Street Interstate Exchange.
- Assemblage of three separate acreages contracted together to be sold as one parcel.
- One block North of future development.
- Priced well below market value.
- Great opportunity for development.