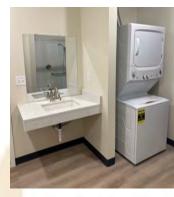

### Full Bathroom

- Oversized bathroom with 5 foot walk-in shower contributing to the overall functionality of the workspace
- \* Washer and dryer included
- \* Storage area

FOR LEASE

2301 W. Russell Street Sioux Falls, SD 57104 • Phone: 605.610.6866 • vick@premiersiouxfalls.com