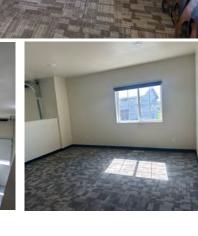

79 sq. ft. Upper Level = 2,937 sq. ft. (Available) Suite 4143: 1,958 sq. ft. + 979 sq. ft. Upper Level = 2,937 sq. ft. (Leased)



# Front Office Space

 Upscale dedicated office entrance with tempered glass and side lighting



## Full Kitchen / Lounge Area

- Gourmet oversized kitchen with all appliances included
- \* Granite counter tops
- Design a cozy lounge space to create a relaxing retreat for downtime complete with hookups for entertainment package that can be used for tv, wi-fi and more







www.premiersiouxfalls.com



# Upper Level

Extra wide stairs leading to upper level
Over 9 foot ceilings



### Full Bathroom

- Oversized bathroom with 5 foot walk-in shower contributing to the overall functionality of the workspace
- \* Washer and dryer included
- \* Storage area















FOR LEASE

2301 W. Russell Street Sioux Falls, SD 57104 • Phone: 605.610.6866 • vick@premiersiouxfalls.com

www.premiersiouxfalls.com



### AVAILABLE FOR LEASE WORKCAVES / BUSINESS CONDOS ON 57<sup>TH</sup> & S LOUISE

4135 W. 57<sup>TH</sup> ST. SIOUX FALLS, SD 57108





### AVAILABLE FOR LEASE WORKCAVES / BUSINESS CONDOS ON 57<sup>TH</sup> & S LOUISE 4135 W. 57<sup>TH</sup> ST. SIOUX FALLS, SD 57108

EMPIRE MALL OUTDOOR CAMPUS OCIETY AGEV'S C-STORE BEAKON CENTRE ULLAGE ON LOINTE APTS





Vick Patel, Broker Office: 605-610-6866 Cell: 605-376-3183