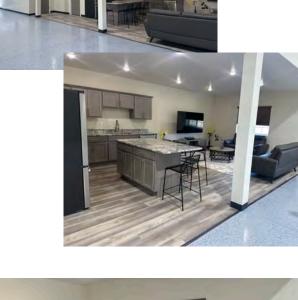

# Front Office Space

 Upscale dedicated office entrance with tempered glass and side lighting

## Full Kitchen / Lounge Area

- Gourmet oversized kitchen with all appliances included
- \* Granite counter tops
- Design a cozy lounge space to create a relaxing retreat for downtime complete with hookups for entertainment package that can be used for tv, wi-fi and more

# Upper Level

Extra wide stairs leading to upper level
Over 9 foot ceilings