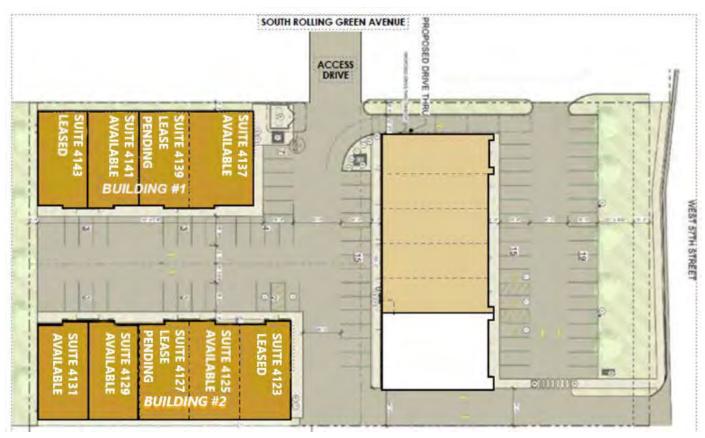

### **AVAILABLE FOR LEASE** WORKCAVES / BUSINESS CONDOS ON 57TH & S LOUISE 4135 W. 57<sup>TH</sup> ST. SIOUX FALLS, SD 57108

SITE PLAN

### SUMMARY

**Available Suites:** Lease Rate:

\$5.99 PSF NNN

#### **Building #1:**

Suite 4137: 2,454 sq. ft. + 979 sq. ft. Upper Level = 3,433 sq. ft. (Available) Suite 4139: 1,958 sq. ft. + 979 sq. ft. Upper Level = 2,937 sq. ft. (Lease Pending) Suite 4141: 1,958 sq. ft. + 979 sq. ft. Upper Level = 2,937 sq. ft. (Available) Suite 4143: 1,958 sq. ft. + 979 sq. ft. Upper Level = 2,937 sq. ft. (Leased)