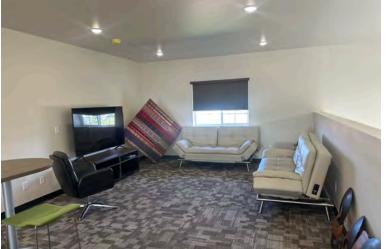

# Front Office Space

 Upscale dedicated office entrance with tempered glass and side lighting

## Full Kitchen / Lounge Area

- Gourmet oversized kitchen with all appliances included
- \* Granite counter tops
- Design a cozy lounge space to create a relaxing retreat for downtime complete with hookups for entertainment package that can be used for tv, wi-fi and more