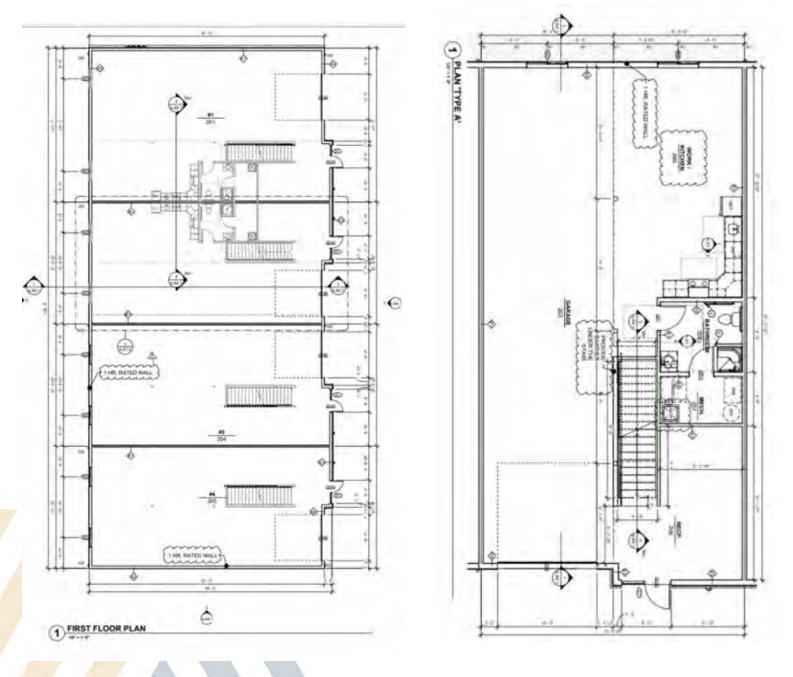

### **AVAILABLE FOR LEASE** WORKCAVES / BUSINESS CONDOS ON 57TH & S LOUISE 4135 W. 57<sup>TH</sup> ST. SIOUX FALLS, SD 57108

SITE PLAN

#### **Building #1:**

Suite 4137: 2,454 sq. ft. + 979 sq. ft. Upper Level = 3,433 sq. ft. (Available) Suite 4139: 1,958 sq. ft. + 979 sq. ft. Upper Level = 2,937 sq. ft. (Lease Pending) Suite 4141: 1,958 sq. ft. + 979 sq. ft. Upper Level = 2,937 sq. ft. (Available) Suite 4143: 1,958 sq. ft. + 979 sq. ft. Upper Level = 2,937 sq. ft. (Leased)