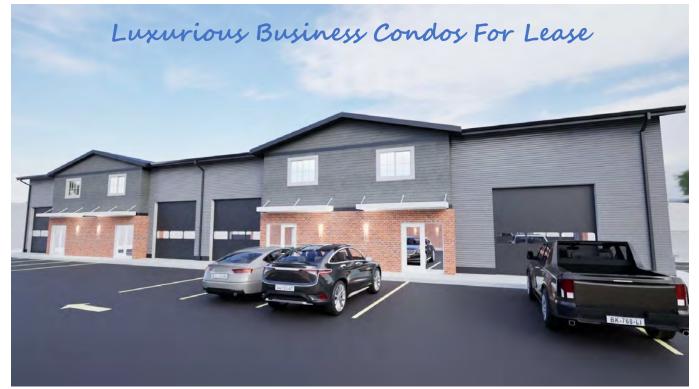

### WORKCAVES / BUSINESS CONDOS ON 57<sup>TH</sup> & S LOUISE AVE

4135 W. 57<sup>TH</sup> ST. SIOUX FALLS, SD 57108

### **PROPERTY HIGHLIGHTS:**

- Luxurious work environment with all the amenities of home
- 20 ft. sidewall heights
- Fully insulated space
- Heavily insulated walls for sound and r-ratings
- Heated and cooled with HVAC throughout
- 12' x 14' insulated side mounted motorized doors with windows
- Four 5' x 6' windows per unit for natural lighting
- Access to entrance from 57<sup>th</sup> Street

### AVAILABLE FOR LEASE WORKCAVES / BUSINESS CONDOS ON 57<sup>TH</sup> & S LOUISE 4135 W. 57<sup>TH</sup> ST. SIOUX

FALLS, SD 57108

- Property is located near one of the busiest intersections in the city of Sioux Falls.
- Neighborhood includes Hilton Hotels, Staybridge Suites, business parks,
- Avera Behavioral Health, Casey's C-Store, Empire Mall and the Beacon Centre.
  Close to I-229 & South Louise Ave.
- Owner is a licensed real estate broker with the State of South Dakota.