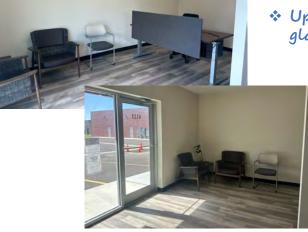

# Front Office Space

 Upscale dedicated office entrance with tempered glass and side lighting

# Upper Level

Extra wide stairs leading to upper level
Over 9 foot ceilings