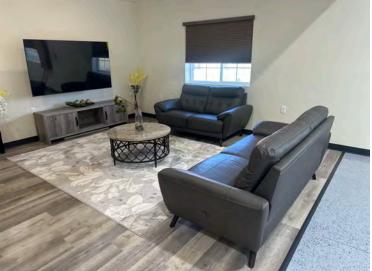

## Full Kitchen / Lounge Area

- Gourmet oversized kitchen with all appliances included
- \* Granite counter tops
- Design a cozy lounge space to create a relaxing retreat for downtime complete with hookups for entertainment package that can be used for tv, wi-fi and more