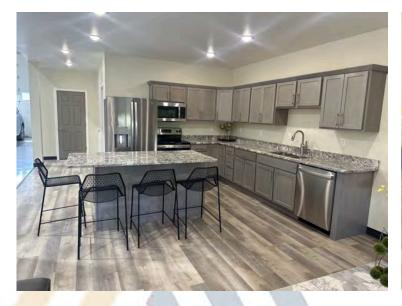

## Full Kitchen / Lounge Area

- Gourmet oversized kitchen with all appliances included
- \* Granite counter tops
- Design a cozy lounge space to create a relaxing retreat for downtime complete with hookups for entertainment package that can be used for tv, wi-fi and more