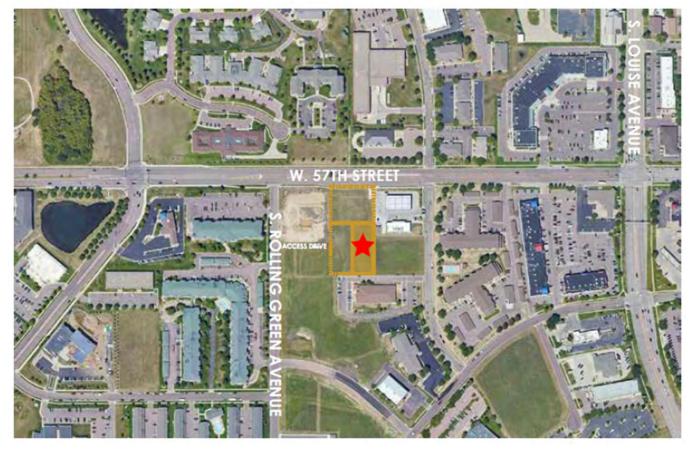

### AVAILABLE FOR LEASE WORKCAVES / BUSINESS CONDOS ON 57<sup>TH</sup> & S LOUISE 4135 W. 57<sup>TH</sup> ST. SIOUX

FALLS, SD 57108

- Property is located near one of the busiest intersections in the city of Sioux Falls.
- Neighborhood includes Hilton Hotels, Staybridge Suites, business parks,
- Avera Behavioral Health, Casey's C-Store, Empire Mall and the Beacon Centre.
  Close to I-229 & South Louise Ave.
- Owner is a licensed real estate broker with the State of South Dakota.

### AVAILABLE FOR LEASE WORKCAVES / BUSINESS CONDOS ON 57<sup>TH</sup> & S LOUISE 4135 W. 57<sup>TH</sup> ST. SIOUX FALLS, SD 57108

EMPIRE MALL OUTDOOR CAMPUS OCIETY AGEV'S C-STORE BEAKON CENTRE ULLAGE ON LOINTE APTS