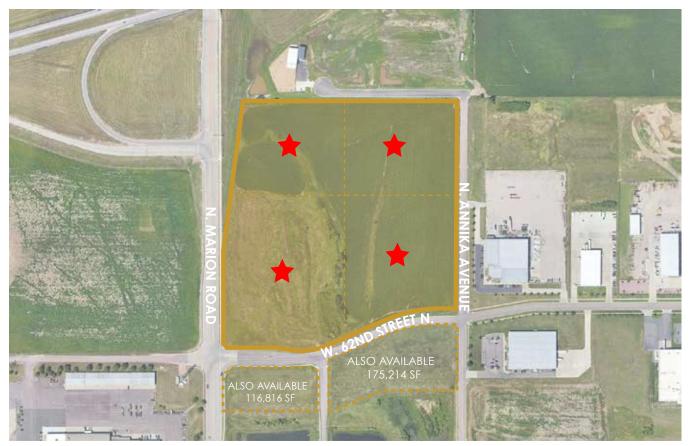

#### **PROPERTY DESCRIPTION**

Zoning: C-4 District RE-3 Form (may vary)

- Acreage: 31.920 Acres Lot Area: 1,390,433 SF
- Only available lot next to North Walmart location. Frontage for Walmart side and for Marion Road/I-90 Interstate available.
- Fantastic site for small to large commercial development.
- Significant expansion in residential, commercial, industrial development in the neighborhood.
- Close to newly built Amazon Warehouse. Over 3 million square feet and several large operators in the neighborhood.
- Close to I-90 and I-29 Exit.
- Seller may consider subdividing to smaller lots.
- Owner is a licensed real estate broker with the State of South Dakota.