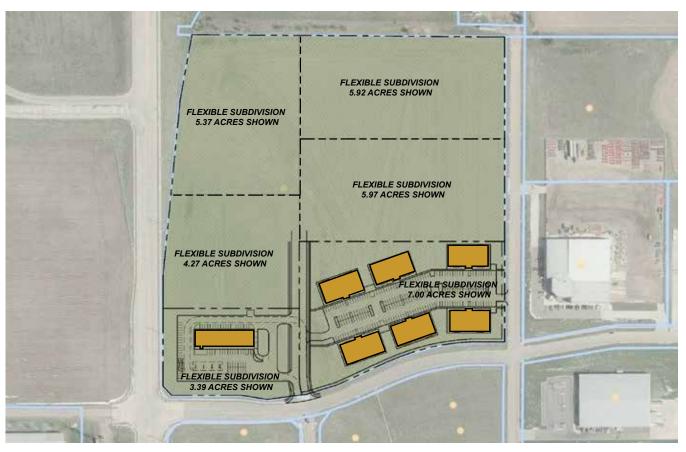

# **CONCEPTUAL SITE PLAN**

# **RETAIL CONCEPT (SW LOT)**

Building Square Footage: 11,728 SF Available Suites: 1 Total Parking Shown: 59 Spaces

SUITE 1 - 11,728 SF (AVAILABLE)

# **OFFICE PARK CONCEPT (SE LOT)**

Building Square Footage: 62,496 SF Available Suites: 6 Total Parking Shown: 209 Spaces

SUITE 1-6: 10,416 SF (ea.) (AVAILABLE)

Contact Broker Vick Patel Office: 605.610.6866 Cell: 605.376.3183