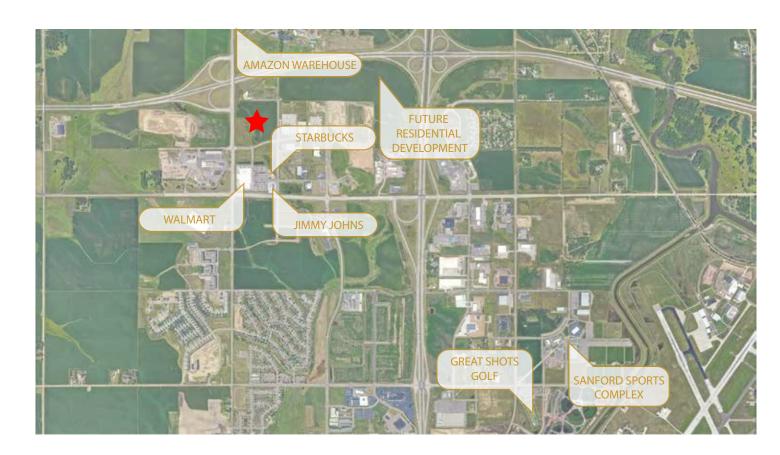

#### **PROPERTY DESCRIPTION**

Zoning: C-4 District RE-3 Form (may vary)

- Acreage: 31.920 Acres Lot Area: 1,390,433 SF
- Only available lot next to North Walmart location. Frontage for Walmart side and for Marion Road/I-90 Interstate available.
- Fantastic site for small to large commercial development.
- Significant expansion in residential, commercial, industrial development in the neighborhood.
- Close to newly built Amazon Warehouse. Over 3 million square feet and several large operators in the neighborhood.
- Close to I-90 and I-29 Exit.
- Seller may consider subdividing to smaller lots.
- Owner is a licensed real estate broker with the State of South Dakota.