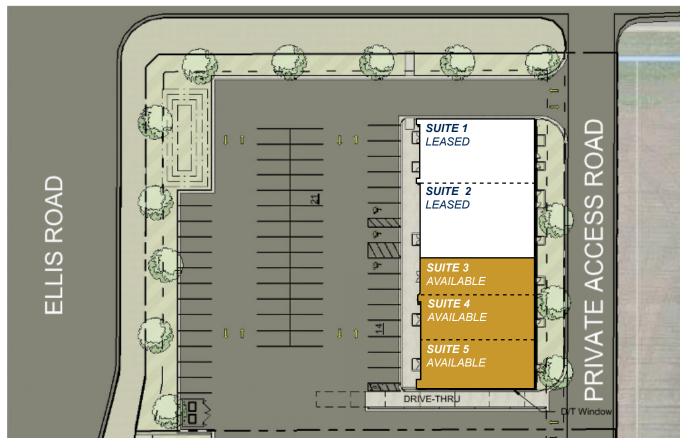

### WESTOWN MARKETPLACE 2700 S ELLIS ROAD SIOUX FALLS, SD 57106

**SITE PLAN** 

#### **BUILDING DESCRIPTION**

Building Square Footage: 5,064 SF Available Suites: 3 Total Parking Shown: 35

SUITE 1 - (LEASED) SUITE 2 - (LEASED) SUITE 3 - 1,400 SF (AVAILABLE) ~ \$22 NNN SUITE 4 - 1,765 SF (AVAILABLE) ~ \$22 NNN SUITE 5 - 1,899 SF W/ DRIVE THRU (AVAILABLE) ~ \$24 NNN \*\*\*CAN COMBINE UP TO 2 OR MORE SUITES\*\*\*